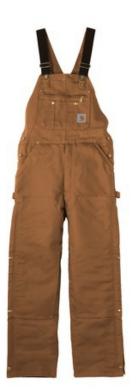

## Carhartt<sup>®</sup> Duck Quilt-Lined Zip-To-Thigh Bib Overalls. CTR41

These overalls are quilt-lined to keep you warm on the job site.

- 12-ounce, firm hand, 100% ring spun cotton duck canvas
- Nylon lining quilted to midweight-polyester insulation
- Adjustable front-elastic suspenders with highly durable clasps
- Multi-compartment bib pocket with zippered
- closure
- Zipper fly
- Two large lower-front pockets
- Hammer loops on the left and right legs
- Chap-style double-front construction
- Double-front knee construction with cleanout bottoms that can accommodate knee pads
- Ankle-to-thigh leg zippers with storm flaps and snap closures
- Cordura <sup>®</sup> back-leg kick panels
- Two reinforced back pockets
- Metal rivets at vital stress points
- Carhartt-strong, triple-stitched main seams
- Carhartt label sewn on bib pocket